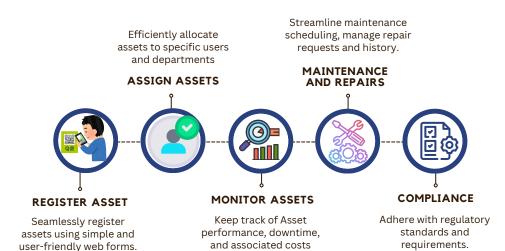

#### **EFEEDOR ASSET MANAGER WORKFLOW:**

### BENEFITS OF EFEEDOR ASSET MANAGER

Simplifies the asset registration process with detailed demographic capturing for all assets.

Holistic dashboards providing comprehensive insights into asset performance and status.

Tracks key metrics such as costs, depreciation, repairs, and usage frequency to optimize asset performance.

Manages assets seamlessly from acquisition to decommissioning, enabling informed decision-making.

Schedules and tracks preventive maintenance, warranties, contracts, and other entitlements for assets.

Designed to meet the unique requirements of healthcare organizations, regardless of their size or complexity.

Ensures adherence to NABH, JCI, and other regulatory standards for effective asset management.

Enables the launch of the asset management system in your organization within just 4 days.