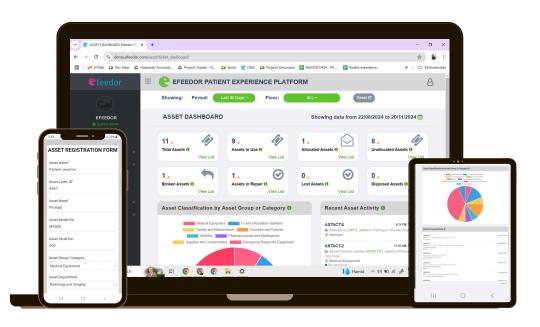

# **About "Efeedor Asset Management Software"**

Efeedor Healthcare Asset Management Software is a comprehensive tool designed to help healthcare organizations effectively track, manage, and maintain their medical and non-medical assets. It integrates seamlessly into Efeedor's suite of management tools to provide a unified approach to operational efficiency.

## **Key Features:**

Easy to record and tag Asset

Centralized Asset Information

Real-time Asset insights

Manage Preventive
Maintenance

Manage Asset Warranty, Contracts etc

Adhere to regulatory standards