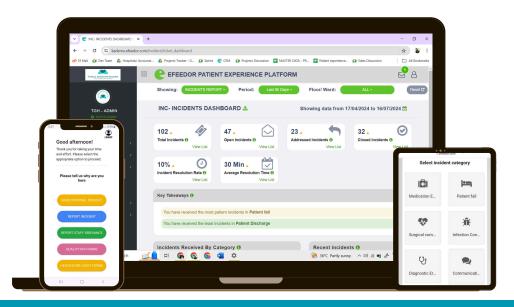

## BENEFITS OF EFEEDOR INCIDENT MANAGER

Industry-specific incident categories and dynamic forms to capture comprehensive incident details.

Streamlined incident reporting through multiple channels.

Role- and channel-based dashboards for real-time monitoring and in-depth incident analysis.

Real-time alerts to notify relevant stakeholders immediately.

User-friendly Multilingual Forms for higher engagements

Effectively manage regulatory compliance in line with NABH and JCI accreditation standards

Set TATs with automatic escalations for unresolved incidents.

Seamless integration with employee data and systems

Activate your cloud licenses and go live in just 4 days.

Multiple Implementation Modes: Cloud, On-Premises Cloud, In-House Data Center Hosting, and More