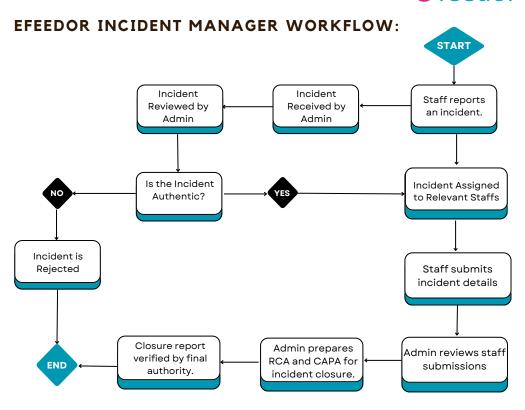

# **About "Efeedor Incident Management Software"**

Efeedor's Incident Management System is a collaborative tool that empowers hospital staff to efficiently document, investigate, and resolve incidents. This ensures a safe and secure environment for both patients and healthcare providers by streamlining incident management, our solution enhances transparency, reduces risks, and fosters a culture of continuous improvement in healthcare delivery.