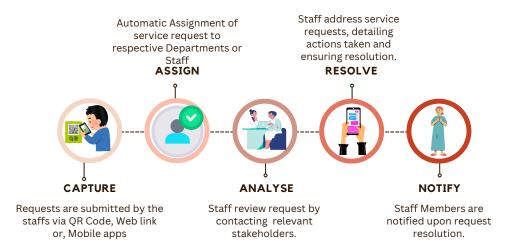

### HOW EFEEDOR SERVICE REQUEST TOOL WORKS

One click service request reportings by:

Hospital Staff

Administration

Support Staff

Through various modes

Scan OR Code

Staff Web App

Via web links