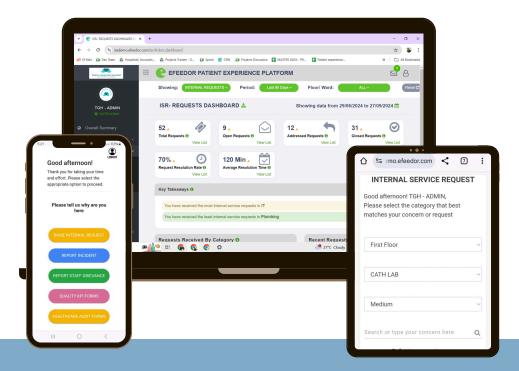

Role- and Channel-Based Dashboards to easily track, manage, and prioritize service requests.

Real-time updates keep staff and requesters informed throughout the process.

User-friendly Multilingual Forms for higher engagement