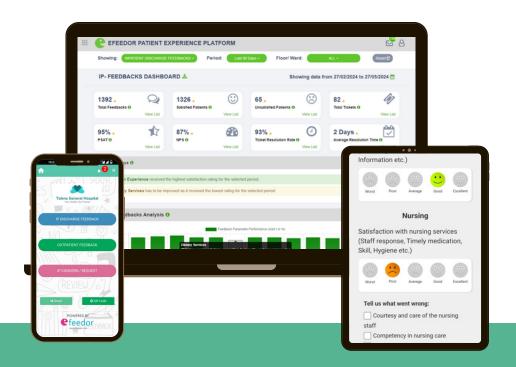

LISTEN

**ANALYZE** 

ACT

**IMPROVE** 

Capture patient feedbacks via tablet, mobile, web, SMS, Email, WhatsApp, QR code, and more. Use dashboards to analyze reports and key patient experience metrics, deriving actionable insights. Automate alerts to the right department and address negative feedback with our smart ticketing system. Enhance patient experience and operational efficiency using insights from analytical reports.

# **BENEFITS OF EFEEDOR**

Surveys built by industry experts & validated by leading healthcare providers & accreditors.

Multichannel and multilingual feedback collection.

Role- and channel-based dashboards to gain comprehensive patient experience insights.