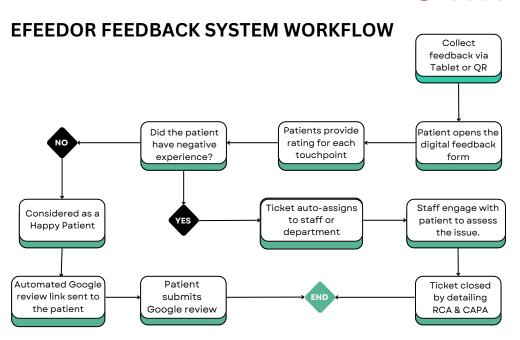

LISTEN

**ANALYZE** 

ACT

**IMPROVE** 

Capture patient feedbacks via tablet, mobile, web, SMS, Email, WhatsApp, QR code, and more. Use dashboards to analyze reports and key patient experience metrics, deriving actionable insights. Automate alerts to the right department and address negative feedback with our smart ticketing system. Enhance patient experience and operational efficiency using insights from analytical reports.